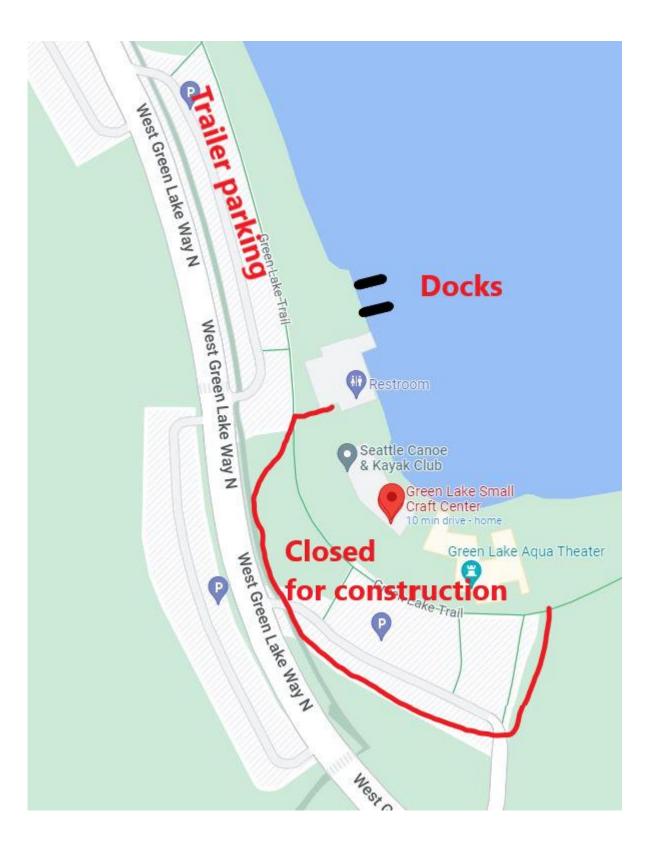

Parking:We will have the north parking lot reserved for trailers beginning at 6:00am on Saturday<br/>morning.

Launching: We will launch from the north 2 docks.

Meeting: Will be at the 2 north docks